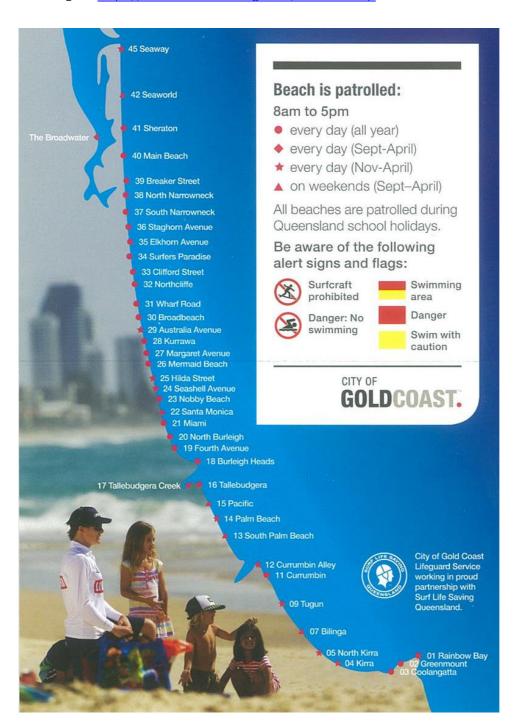

#### **Beach and Water Safety**

For the safety of swimmers, Gold Coast beaches are regularly patrolled. Swimmers must:

- Always swim between the **red** and **yellow** flags.
- Always read the flags and safety signs and understand what they mean before entering the water (see below figure).
- Never swim directly after a meal or under the influence of alcohol.

Red and yellow flag (Safety)

Swim between the red and yellow flags.

Yellow flags (Caution)

Swim with caution.

Red flags (Danger)

Dangerous conditions. Do not enter the water.

Swimming prohibited

Surfboard riding only

# PACIFIC ALLIANCE FREE TRADE AGREEMENT

Before swimming at beaches on the Gold Coast, it is recommended that delegates visit the following link to understand risks associated with rip currents, waves and large surf, alcohol at the beach, sharks and stingers: https://www.healthdirect.gov.au/beach-safety.