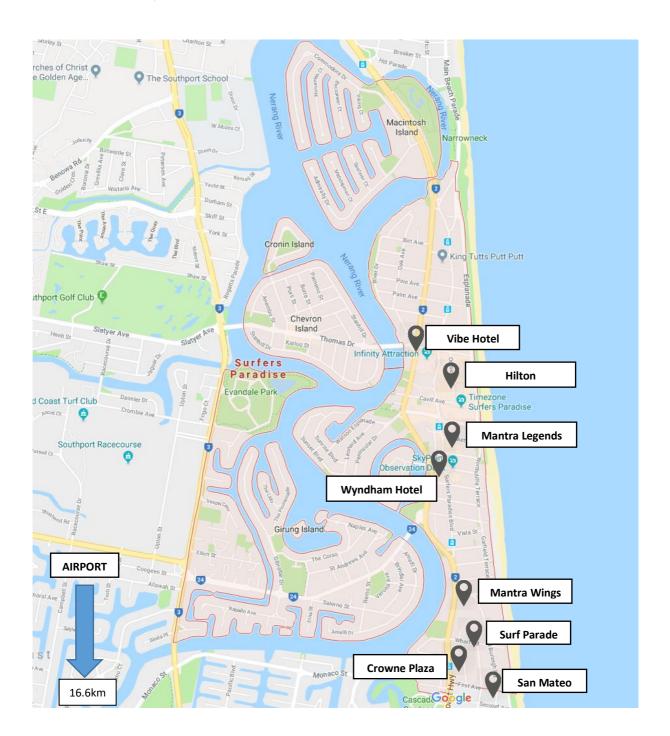

### Local Area Map – Surfers Paradise

#### **Recommended Hotels**

A corporate rate has been negotiated for the venue: Crowne Plaza, Surfers Paradise. Booking instructions and details are below. If you do not wish to stay at the venue, Surfers Paradise has a wide range of hotels within walking distance (or a short taxi ride). Delegations are kindly requested to liaise and book their accommodation themselves. Included below are some further suggestions of hotels in the area.

Mantra Hotels – various locations [\$248+]

Surfers Paradise

QLD 4217

P+61756654133

W www.mantra.com.au/queensland/gold-coast/accommodation/

**San Mateo Holiday Apartments** [\$200] – 5 min walk to venue *93 Old Burleigh Road, Broadbeach* 

P +61 7 5561 0444

W www.sanmateo.com.au

# PACIFIC ALLIANCE

**FREE TRADE AGREEMENT** 

Surf Parade Resort [\$224] – 6 min walk to venue 210-218 Surf Parade Surfers Paradise QLD 4217

P+61 7 5538 8863

W www.surf-parade-resort.com.au

#### Wyndham Surfers Paradise – 15min walk to venue

3018 Surfers Paradise Boulevard Surfers Paradise

QLD 4217

P +61 7 5579 6500

E surfers@wyn.com

W

www.wyndhamap.com/wps/wcm/connect/Wyndham/home/Resort s/Australia/QLD/Surfers+Paradise/Accommodation

Hilton Surfers Paradise [\$339] - 24min walk to venue

6 Orchid Avenue

Surfers Paradise

QLD 4217

P+61756808000

E <u>surfersparadise.reservations@hilton.com</u>

W www.hiltonsurfersparadise.com.au

Vibe Hotel Gold Coast [\$164] – 28 min walk to venue

42 Ferny Avenue Surfers Paradise

QLD 4217

P +61 2 9356 5063

W www.vibehotels.com/hotel/goldcoast